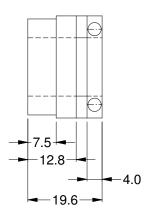

## Notes:

- 1. Aluminum barrel, Delrin cap.
- 2. Piezo is clamped at one end only, wires go at the Delrin end.
- 3. M2 screws secure the cap.

## Piezo etalon mount LightMachinery OP-7670

| dimensions mm                                                      | material:              |  |
|--------------------------------------------------------------------|------------------------|--|
| Tolerances (unless otherwise noted) X ±0.5 A ±1°                   | Scale 1:1              |  |
| X.X ±0.1 A.A ±0.1°<br>X.XX ±0.025<br>Drawing Template QT-730-002-E | Third angle projection |  |