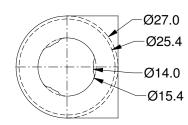

## Notes:

- 1. Aluminum barrel, Delrin cap.
- 2. Piezo is clamped at one end only, wires go at the Delrin end.
- 3. M2 screws secure the cap.

## Piezo etalon mount LightMachinery OP-7670

| dimensions mm                                                      | material:              |  |
|--------------------------------------------------------------------|------------------------|--|
| Tolerances (unless otherwise noted) X ±0.5 A ±1°                   | Scale 1:1              |  |
| X.X ±0.1 A.A ±0.1°<br>X.XX ±0.025<br>Drawing Template QT-730-002-E | Third angle projection |  |